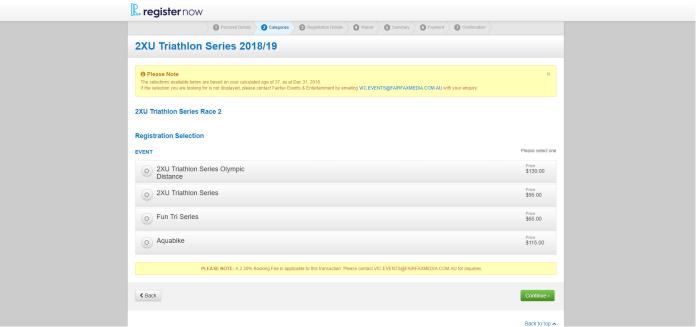

> Only once you receive password and begin registering under Tri-Alliance, enter your personal details:

Select your race:

Then select which category you want to race in: Age Group, First Timer, Family & Friends or Athena/Clydesdale (weight conditional). ELITE and OPEN are for very experienced athletes.