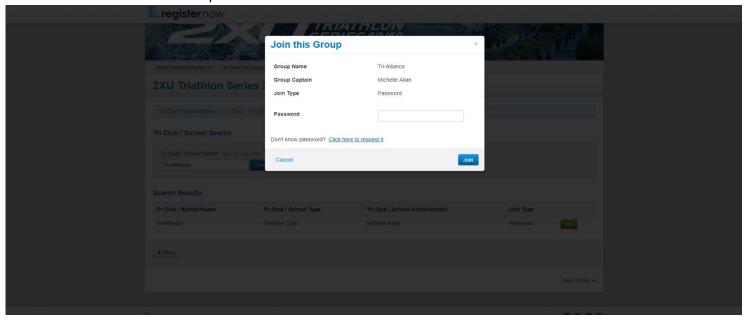

> Select Tri-Alliance as your squad and hit 'JOIN':

You'll be asked to enter a password.

Select "Click here to request it":

Complete details to request password:

It will tell you that you can continue entering and link later. Please <u>do not do this</u>....
Wait for the password and do it correctly from the start. I have not heard of anyone being able to link it later?!?