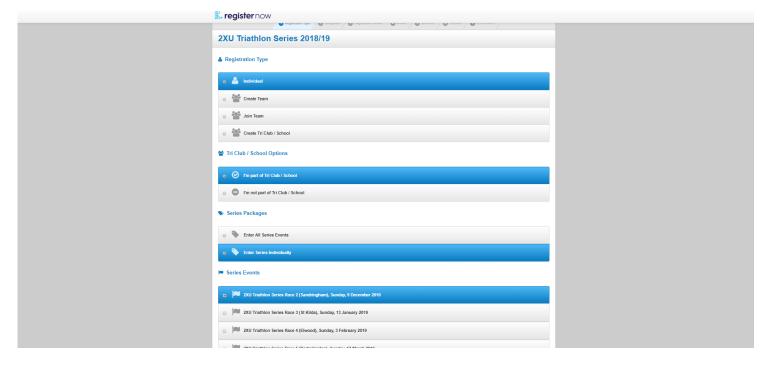

## REGISTERING WITH 2XU TRI SERIES

- ➤ Head to <a href="http://www.2xutriathlonseries.com.au/">http://www.2xutriathlonseries.com.au/</a> to enter a race, the series or a package.
- Include all the compulsory information:
  - o Individual entry
  - Part of a tri club/school
  - Select individual race or series event
  - Choose your event