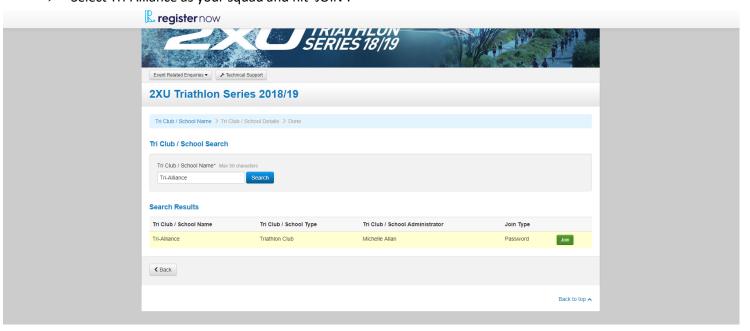

> Select Tri-Alliance as your squad and hit 'JOIN':

You'll be asked to enter a password.

Select "Click here to request it":

Complete details to request password:

It will tell you that you can continue entering and link later. Please <u>do not do this</u>....
Wait for the password and do it correctly from the start. I have not heard of anyone being able to link it later?!?