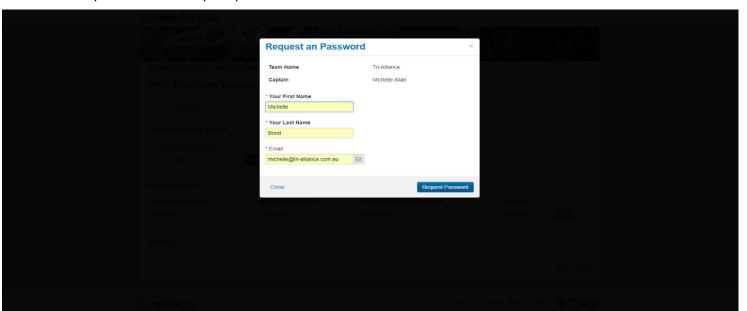

> Select Tri-Alliance as your squad and hit 'JOIN':

You'll be asked to enter a password.

Select "Click here to request it":

Complete details to request password:

It will tell you that you can continue entering and link later. Please <u>do not do this</u>....
Wait for the password and do it correctly from the start. I have not heard of anyone being able to link it later?!?