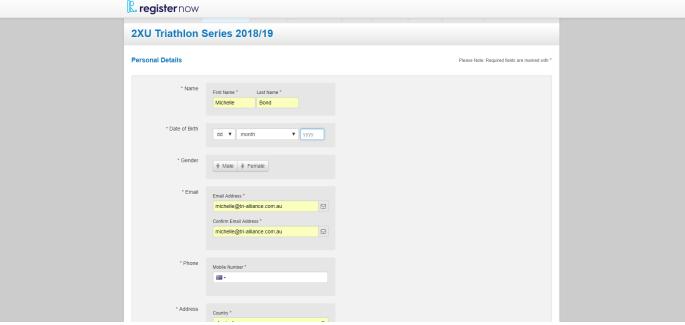

> Only once you receive password and begin registering under Tri-Alliance, enter your personal details:

Select your race:

Then select which category you want to race in: Age Group, First Timer, Family & Friends or Athena/Clydesdale (weight conditional). ELITE and OPEN are for very experienced athletes.