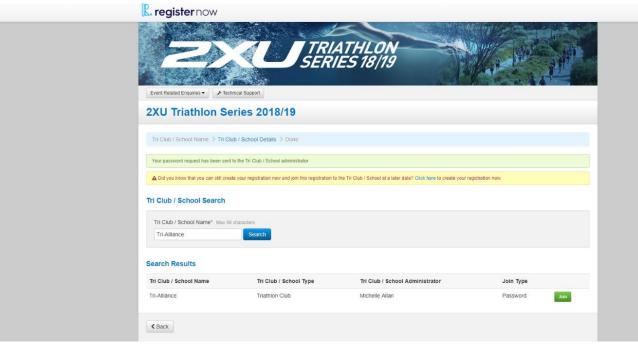

> Select Tri-Alliance as your squad and hit 'JOIN':

You'll be asked to enter a password.

Select "Click here to request it":

Complete details to request password:

It will tell you that you can continue entering and link later. Please <u>do not do this</u>....
Wait for the password and do it correctly from the start. I have not heard of anyone being able to link it later?!?