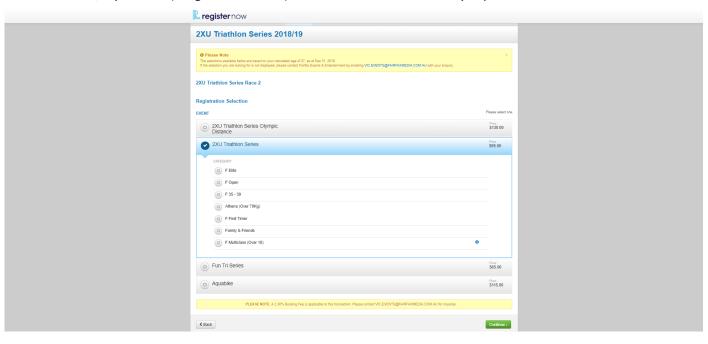

> Only once you receive password and begin registering under Tri-Alliance, enter your personal details:

Select your race:

Then select which category you want to race in: Age Group, First Timer, Family & Friends or Athena/Clydesdale (weight conditional). ELITE and OPEN are for very experienced athletes.